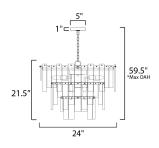

\*max overall height

## **MEASUREMENTS**

DIMENSION : 24" L x 24" W x 21.5" H

MAX OAH : 59.5" OAH CANOPY : 5" W x 1" H x 5" L

HANGING WEIGHT : 41.88 lb