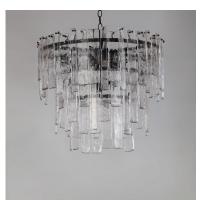

### PRODUCT DESCRIPTION

Gracefully flowing molten glass panels with uniquely organic aesthetic encircle rings of rich Darkened Bronze metal or hand-applied Gold Leaf. This refined interpretation of tiered glass pendants exudes warmth and elegance, effortlessly blending a moody ambiance with timeless contemporary charm. Available in a variety of pendant configurations as well as coordinating wall sconce and semi-flush mount.

## GLASS

Artisan AG

# MATERIAL

Steel + Glass