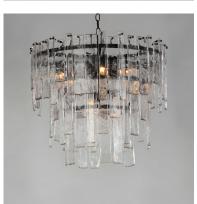

### PRODUCT DESCRIPTION

Gracefully flowing molten glass panels with uniquely organic aesthetic encircle rings of rich Darkened Bronze metal or hand-applied Gold Leaf. This refined interpretation of tiered glass pendants exudes warmth and elegance, effortlessly blending a moody ambiance with timeless contemporary charm. Available in a variety of pendant configurations as well as coordinating wall sconce and semi-flush mount.

## GLASS

Artisan AG

# MATERIAL

Steel + Glass