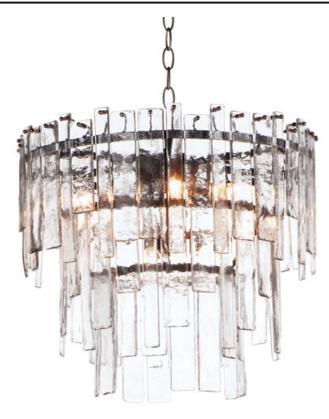

### PRODUCT DESCRIPTION

Gracefully flowing molten glass panels with uniquely organic aesthetic encircle rings of rich Darkened Bronze metal or hand-applied Gold Leaf. This refined interpretation of tiered glass pendants exudes warmth and elegance, effortlessly blending a moody ambiance with timeless contemporary charm. Available in a variety of pendant configurations as well as coordinating wall sconce and semi-flush mount.

## GLASS

Artisan AG

# MATERIAL

Steel + Glass