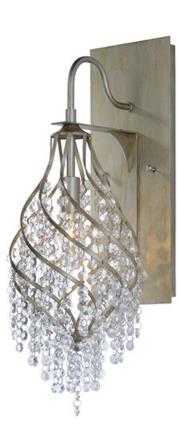

## **PRODUCT DESCRIPTION**

Spiraling metal frames are draped with strands of crystal creating pendants of style and movement. Available in your choice of Oil Rubbed Bronze with Cognac crystal or Gold Silver with Beveled Crystal, these beautiful pendants are available at very attractive price.

## **FINISHES OPTION**

GLASS Beveled Crystal BC

MATERIAL Steel, Crystal

RATINGS cETLus Dry Location

ADDITIONAL INSTALL UP/DOWN: Up OPERATING TEMPERATURE: -20°C (-4°F), 40°C (104°F)

Always consult a qualified electrician before installing any lighting product.