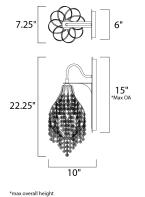

LIGHTING\_DIRECTION : Down

**MEASUREMENTS** DIMENSION

LAMPING

BULB

: 7.25" W x 22.25" H x 10" Ext MAX OAH : 6" W x 15" H HANGING WEIGHT : 5.06 lb INPUT VOLTAGE :120V : 1 x 60W Incandescent E12 Candelabra, 60W Total **BULB INCLUDED** : (Not Included) DIMMABLE :