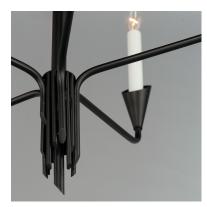

### PRODUCT DESCRIPTION

An arrangement that features Black tubing bouqueted at a point with biotic bobeches that contain elongated white candle covers. The organic form of this collection brings visual interest to the collector that is constructed of irregular stem lengths. The tailored composition of the look with its formal black and white finishes is elevated by its reference to nature. Added designer detail perfectly suited for any interior space. An accompanying ADA compliant wall sconce presents a unique option for corridor applications.

### MATERIAL

Steel