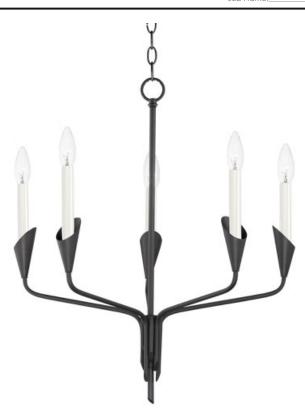

### PRODUCT DESCRIPTION

An arrangement that features Black tubing bouqueted at a point with biotic bobeches that contain elongated white candle covers. The organic form of this collection brings visual interest to the collector that is constructed of irregular stem lengths. The tailored composition of the look with its formal black and white finishes is elevated by its reference to nature. Added designer detail perfectly suited for any interior space. An accompanying ADA compliant wall sconce presents a unique option for corridor applications.

# **MEASUREMENTS**

**DIMENSION** : 22" L x 22" W x 24.5" H

MAX OAH : 98.25" OAH CANOPY : 5" W x 0.7" H x 5" L

HANGING WEIGHT : 11.02 lb

### LAMPING

INPUT VOLTAGE : 120V

: 5 x 40W Incandescent E12 Candelabra , 200W Total BULB

**BULB INCLUDED** : (Not Included)

DIMMABLE

### MATERIAL

Steel