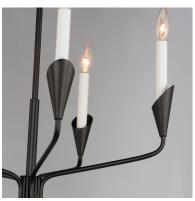

### PRODUCT DESCRIPTION

An arrangement that features Black tubing bouqueted at a point with biotic bobeches that contain elongated white candle covers. The organic form of this collection brings visual interest to the collector that is constructed of irregular stem lengths. The tailored composition of the look with its formal black and white finishes is elevated by its reference to nature. Added designer detail perfectly suited for any interior space. An accompanying ADA compliant wall sconce presents a unique option for corridor applications.

### LAMPING

INPUT VOLTAGE : 120V

: 5 x 40W Incandescent E12 Candelabra , 200W Total BULB

**BULB INCLUDED** : (Not Included)

DIMMABLE