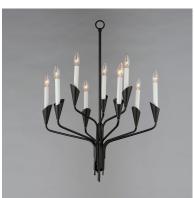

### PRODUCT DESCRIPTION

An arrangement that features Black tubing bouqueted at a point with biotic bobeches that contain elongated white candle covers. The organic form of this collection brings visual interest to the collector that is constructed of irregular stem lengths. The tailored composition of the look with its formal black and white finishes is elevated by its reference to nature. Added designer detail perfectly suited for any interior space. An accompanying ADA compliant wall sconce presents a unique option for corridor applications.

# **MEASUREMENTS**

DIMENSION : 24" L x 24.5" W x 31" H

MAX OAH : 104.75" OAH CANOPY : 5" W x 0.7" H x 5" L

HANGING WEIGHT : 18.74 lb