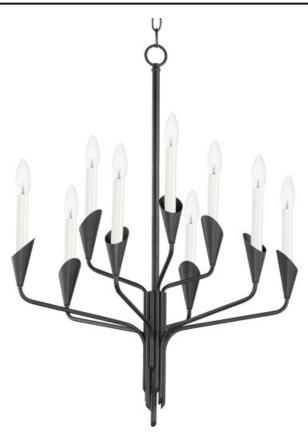

### PRODUCT DESCRIPTION

An arrangement that features Black tubing bouqueted at a point with biotic bobeches that contain elongated white candle covers. The organic form of this collection brings visual interest to the collector that is constructed of irregular stem lengths. The tailored composition of the look with its formal black and white finishes is elevated by its reference to nature. Added designer detail perfectly suited for any interior space. An accompanying ADA compliant wall sconce presents a unique option for corridor applications.

# **MEASUREMENTS**

DIMENSION : 24" L x 24.5" W x 31" H

MAX OAH : 104.75" OAH CANOPY : 5" W x 0.7" H x 5" L

HANGING WEIGHT : 18.74 lb