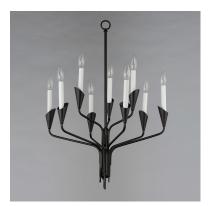

### PRODUCT DESCRIPTION

An arrangement that features Black tubing bouqueted at a point with biotic bobeches that contain elongated white candle covers. The organic form of this collection brings visual interest to the collector that is constructed of irregular stem lengths. The tailored composition of the look with its formal black and white finishes is elevated by its reference to nature. Added designer detail perfectly suited for any interior space. An accompanying ADA compliant wall sconce presents a unique option for corridor applications.

# **MEASUREMENTS**

DIMENSION : 24" L x 24.5" W x 31" H

MAX OAH : 104.75" OAH CANOPY : 5" W x 0.7" H x 5" L

HANGING WEIGHT : 18.74 lb