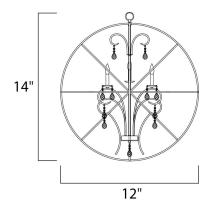

## **MEASUREMENTS**

DIMENSION MAX OAH CANOPY HANGING WEIGHT

## LAMPING

BULB BULB INCLUDED DIMMABLE

: 12" L x 12" W x 14" H : 50" OAH : 5" W x 1" H x 5" L : 4.58 lb

INPUT VOLTAGE : 120V : 3 x 60W Incandescent E12 Candelabra , 180W Total : (Not Included) :