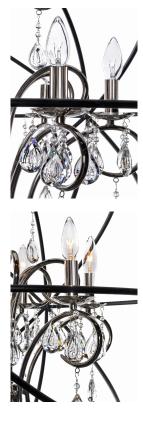

## **PRODUCT DESCRIPTION**

A spherical frame of metal surround a simple line chandelier draped in crystal for a transitional style that fits any interior design. Orbit is available in 2 sizes and 2 finishes, Oil Rubbed Bronze with Cognac crystal and a combo finish of Anthracite and Polished Nickel with Clear crystal.

## **FINISHES OPTION**

Anthracite / Polished Nickel (ARPN) Oil Rubbed Bronze (OI)

MATERIAL Steel, Crystal

RATINGS cULus Dry Location

ADDITIONAL **OPERATING TEMPERATURE:** -20°C (-4°F), 40°C (104°F)

Always consult a qualified electrician before installing any lighting product.