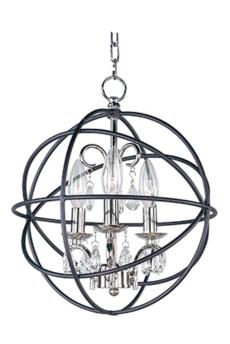

## **PRODUCT DESCRIPTION**

A spherical frame of metal surround a simple line chandelier draped in crystal for a transitional style that fits any interior design. Orbit is available in 2 sizes and 2 finishes, Oil Rubbed Bronze with Cognac crystal and a combo finish of Anthracite and Polished Nickel with Clear crystal.