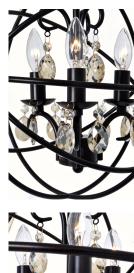

## PRODUCT DESCRIPTION

A spherical frame of metal surround a simple line chandelier draped in crystal for a transitional style that fits any interior design. Orbit is available in 2 sizes and 2 finishes, Oil Rubbed Bronze with Cognac crystal and a combo finish of Anthracite and Polished Nickel with Clear crystal.

## LAMPING

INPUT VOLTAGE : 120V

BULB : 3 x 60W Incandescent E12 Candelabra , 180W Total

BULB INCLUDED : (Not Included)

DIMMABLE :

## MATERIAL

Steel, Crystal