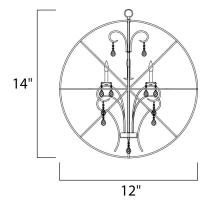

#### **MEASUREMENTS**

DIMENSION : 12" L x 12" W x 14" H

MAX OAH : 50" OAH

CANOPY : 5" W x 1" H x 5" L

HANGING WEIGHT : 4.58 lb