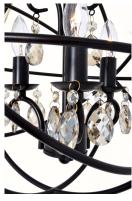

## PRODUCT DESCRIPTION

A spherical frame of metal surround a simple line chandelier draped in crystal for a transitional style that fits any interior design. Orbit is available in 2 sizes and 2 finishes, Oil Rubbed Bronze with Cognac crystal and a combo finish of Anthracite and Polished Nickel with Clear crystal.

## LAMPING

INPUT VOLTAGE : 120V

BULB : 3 x 60W Incandescent E12 Candelabra , 180W Total

BULB INCLUDED : (Not Included)

DIMMABLE :

## MATERIAL

Steel, Crystal