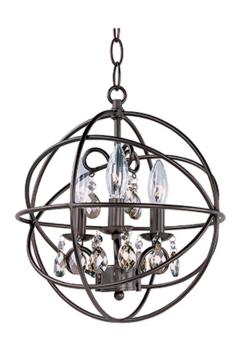

## PRODUCT DESCRIPTION

A spherical frame of metal surround a simple line chandelier draped in crystal for a transitional style that fits any interior design. Orbit is available in 2 sizes and 2 finishes, Oil Rubbed Bronze with Cognac crystal and a combo finish of Anthracite and Polished Nickel with Clear crystal.

## LAMPING

INPUT VOLTAGE : 120V

BULB : 3 x 60W Incandescent E12 Candelabra , 180W Total

BULB INCLUDED : (Not Included)

DIMMABLE :

#### **FINISHES OPTION**

Anthracite / Polished Nickel (ARPN)

Oil Rubbed Bronze (OI)

## MATERIAL

Steel, Crystal