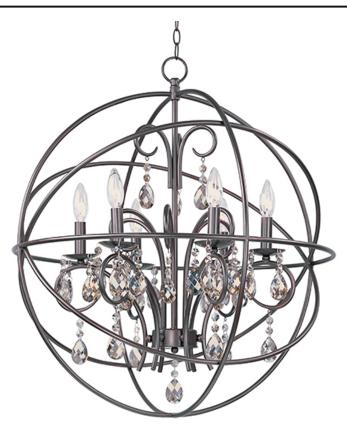

### PRODUCT DESCRIPTION

A spherical frame of metal surround a simple line chandelier draped in crystal for a transitional style that fits any interior design. Orbit is available in 2 sizes and 2 finishes, Oil Rubbed Bronze with Cognac crystal and a combo finish of Anthracite and Polished Nickel with Clear crystal.

### LAMPING

INPUT VOLTAGE : 120V

BULB : 6 x 60W Incandescent E12 Candelabra , 360W Total

BULB INCLUDED : (Not Included)

DIMMABLE :

# MATERIAL

Steel, Crystal