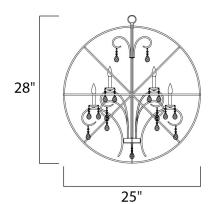

# MEASUREMENTS

DIMENSION : 25" L x 25" W x 28" H

MAX OAH : 64" OAH

CANOPY : 5" W x 1" H x 5" L

HANGING WEIGHT : 16.5 lb