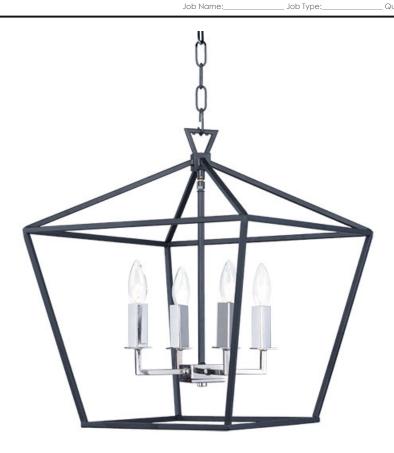

## PRODUCT DESCRIPTION

Open air frames finished in Black with Polished Nickel accents makes a simplistic yet dramatic statement for any interior design. Larger scale pieces fill up space without breaking the budget.