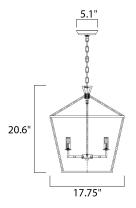

## **MEASUREMENTS**

**DIMENSION** : 17.75" L x 17.75" W x 20.75" H

MAX OAH : 62.5" OAH

CANOPY : 5" W x 1.25" H x 5" L

HANGING WEIGHT : 8.6 lb