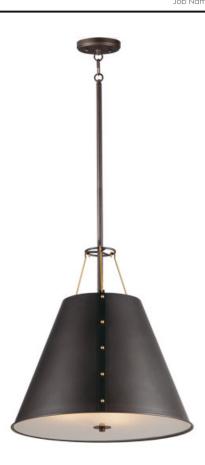

### PRODUCT DESCRIPTION

Elevate the industrial with meticulously crafted metal spun shades in Oil Rubbed Bronze with Antique Brass rivet details on matte black straps and brass hook suspension system. Light emits from both the top and bottom of the pendants as well as reveals spaced along the band on the flush mount. The large 3-Light pendant includes a frosted glass diffuser that conceals the light cluster within and evenly diffuses the light below.

# **MEASUREMENTS**

DIMENSION : 20" L x 20" W x 21.75" H

MAX OAH : 68.5" OAH

CANOPY : 5" W x 0.75" H x 5" L

HANGING WEIGHT : 13.86 lb

#### **FINISHES OPTION**

Oil Rubbed Bronze / Antique Brass (OIAB)