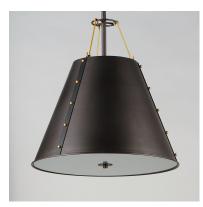

### PRODUCT DESCRIPTION

Elevate the industrial with meticulously crafted metal spun shades in Oil Rubbed Bronze with Antique Brass rivet details on matte black straps and brass hook suspension system. Light emits from both the top and bottom of the pendants as well as reveals spaced along the band on the flush mount. The large 3-Light pendant includes a frosted glass diffuser that conceals the light cluster within and evenly diffuses the light below.

#### **FINISHES OPTION**

Oil Rubbed Bronze / Antique Brass (OIAB)