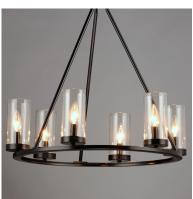

### PRODUCT DESCRIPTION

This collection of forever classic designs are available in both Satin Nickle and Black finishes with Clear glass. These fixtures were designed to install easily and priced to work in builder packages.

### LAMPING

INPUT VOLTAGE : 120V

BULB : 6 x 60W Incandescent E12 Candelabra , 360W Total

BULB INCLUDED : (Not Included)

DIMMABLE :