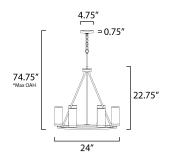

\*max overall height

# **MEASUREMENTS**

DIMENSION : 24" L x 24" W x 22.75" H

MAX OAH : 74.75" OAH

CANOPY : 4.75" W x 0.75" H x 4.75" L

HANGING WEIGHT : 11.15 lb