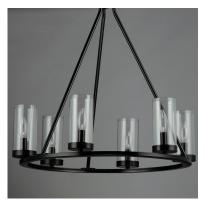

### PRODUCT DESCRIPTION

This collection of forever classic designs are available in both Satin Nickle and Black finishes with Clear glass. These fixtures were designed to install easily and priced to work in builder packages.

### LAMPING

INPUT VOLTAGE : 120V

BULB : 6 x 60W Incandescent E12 Candelabra , 360W Total

BULB INCLUDED : (Not Included)

DIMMABLE :