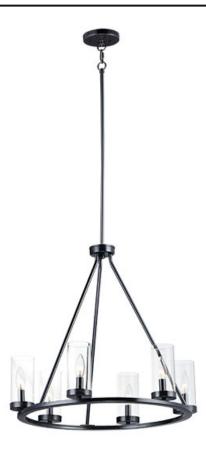

### PRODUCT DESCRIPTION

This collection of forever classic designs are available in both Satin Nickle and Black finishes with Clear glass. These fixtures were designed to install easily and priced to work in builder packages.

### **FINISHES OPTION**

В

Black (BK)

Satin Nickel (SN)