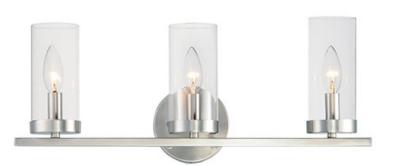

### **PRODUCT DESCRIPTION**

This collection of forever classic designs are available in both Satin Nickle and Black finishes with Clear glass. These fixtures were designed to install easily and priced to work in builder packages.

## **MEASUREMENTS**

DIMENSION : 21.25" L 8" H x 6" Ext **BACK PLATE** : 4.75" W x 4.75" H x 6" HCO

HANGING WEIGHT : 3.13 lb

LAMPING

INPUT VOLTAGE : 120V

: 3 x 60W Incandescent E12 Candelabra, 180W BULB

Total

**BULB INCLUDED** : (Not Included)

DIMMABLE LIGHTING\_DIRECTION: Up

\*Height from center of outlet to the top of the fixture