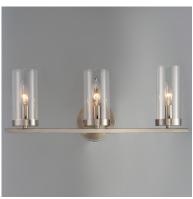

### **PRODUCT DESCRIPTION**

This collection of forever classic designs are available in both Satin Nickle and Black finishes with Clear glass. These fixtures were designed to install easily and priced to work in builder packages.

## **MEASUREMENTS**

DIMENSION : 21.25" L 8" H x 6" Ext **BACK PLATE** : 4.75" W x 4.75" H x 6" HCO

HANGING WEIGHT : 3.13 lb

LAMPING

INPUT VOLTAGE : 120V

: 3 x 60W Incandescent E12 Candelabra, 180W BULB

Total

**BULB INCLUDED** : (Not Included)

DIMMABLE LIGHTING\_DIRECTION: Up

\*Height from center of outlet to the top of the fixture