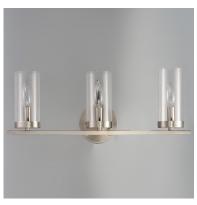

### **PRODUCT DESCRIPTION**

This collection of forever classic designs are available in both Satin Nickle and Black finishes with Clear glass. These fixtures were designed to install easily and priced to work in builder packages.

## **MEASUREMENTS**

DIMENSION : 21.25" L 8" H x 6" Ext **BACK PLATE** : 4.75" W x 4.75" H x 6" HCO

HANGING WEIGHT : 3.13 lb

LAMPING

INPUT VOLTAGE : 120V

: 3 x 60W Incandescent E12 Candelabra, 180W BULB

Total

**BULB INCLUDED** : (Not Included)

DIMMABLE LIGHTING\_DIRECTION: Up

\*Height from center of outlet to the top of the fixture