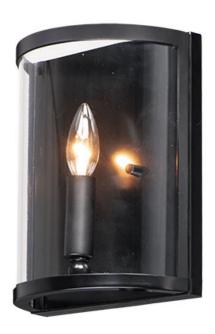

## **PRODUCT DESCRIPTION**

This collection of forever classic designs are available in both Satin Nickle and Black finishes with Clear glass. These fixtures were designed to install easily and priced to work in builder packages.

## **FINISHES OPTION**

Black (BK)

Satin Nickel (SN)

**GLASS** 

Clear CL

MATERIAL Steel, Glass

**RATINGS** 

Damp Location