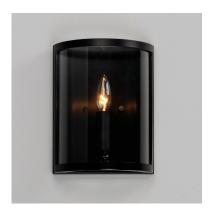

## **PRODUCT DESCRIPTION**

This collection of forever classic designs are available in both Satin Nickle and Black finishes with Clear glass. These fixtures were designed to install easily and priced to work in builder packages.

## **FINISHES OPTION**

Black (BK)

Satin Nickel (SN)

**GLASS** 

Clear CL

MATERIAL Steel, Glass

**RATINGS** 

Damp Location