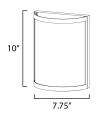

## **MEASUREMENTS**

DIMENSION : 7.75" L 10" H x 4" Ext MAX OAH : 7.75" W x 10" H

HANGING WEIGHT : 2.38 lb

**LAMPING** 

INPUT VOLTAGE : 120V

: 1 x 60W Incandescent E12 Candelabra, 60W **BULB** 

Total

**BULB INCLUDED** : (Not Included)