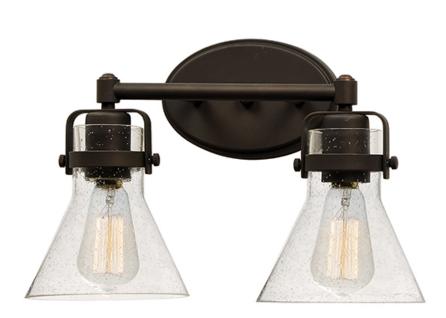

## PRODUCT DESCRIPTION

This nautical-inspired collection features Clear Seedy glass cones suspended by a yoke frame. The clear glass offers abundant lighting and compliments the styling of the fixture. Make it a more industrial look by adding filament E26 light bulbs.