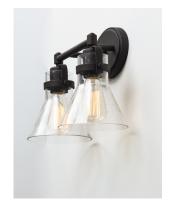

## PRODUCT DESCRIPTION

This nautical-inspired collection features Clear Seedy glass cones suspended by a yoke frame. The clear glass offers abundant lighting and compliments the styling of the fixture. Make it a more industrial look by adding filament E26 light bulbs.



\*height from center of outlet to the top of the fixture

# **MEASUREMENTS**

DIMENSION : 15" W x 10" H x 7" Ext **BACK PLATE** : 7" W x 4.5" H x 2.25" HCO

HANGING WEIGHT : 4.18 lb

### LAMPING

INPUT VOLTAGE : 120V

BULB : 2 x 60W Incandescent E26 Medium , 120W Total

**BULB INCLUDED** : (Not Included)

DIMMABLE

LIGHTING\_DIRECTION: Down

### **FINISHES OPTION**



# **GLASS**

Seedy CD

# MATERIAL

Steel, Glass

### **RATINGS**

**CETLUS** Damp Location







## **ADDITIONAL**

INSTALL UP/DOWN: Down OPERATING TEM