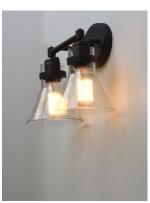

## PRODUCT DESCRIPTION

This nautical-inspired collection features Clear Seedy glass cones suspended by a yoke frame. The clear glass offers abundant lighting and compliments the styling of the fixture. Make it a more industrial look by adding filament E26 light bulbs.



\*height from center of outlet to the top of the fixture

# **MEASUREMENTS**

DIMENSION : 15" W x 10" H x 7" Ext **BACK PLATE** : 7" W x 4.5" H x 2.25" HCO

HANGING WEIGHT : 4.18 lb

### LAMPING

INPUT VOLTAGE : 120V

BULB : 2 x 60W Incandescent E26 Medium , 120W Total

**BULB INCLUDED** : (Not Included)

DIMMABLE

LIGHTING\_DIRECTION: Down

### **FINISHES OPTION**



# **GLASS**

Seedy CD

# MATERIAL

Steel, Glass

### **RATINGS**

**CETLUS** Damp Location







## **ADDITIONAL**

INSTALL UP/DOWN: Down OPERATING TEMPE