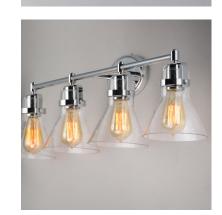

## **PRODUCT DESCRIPTION**

This nautical-inspired collection features Clear Seedy glass cones suspended by a yoke frame. The clear glass offers abundant lighting and compliments the styling of the fixture. Make it a more industrial look by adding filament E26 light bulbs.