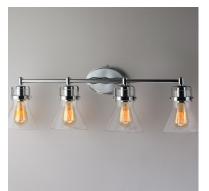

## **PRODUCT DESCRIPTION**

This nautical-inspired collection features Clear Seedy glass cones suspended by a yoke frame. The clear glass offers abundant lighting and compliments the styling of the fixture. Make it a more industrial look by adding filament E26 light bulbs.