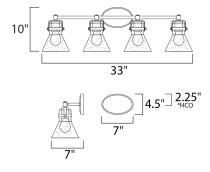

\*height from center of outlet to the top of the fixture

## MEASUREMENTS

DIMENSION BACK PLATE

HANGING WEIGHT LAMPING

INPUT VOLTAGE BULB **BULB INCLUDED** DIMMABLE

: 33" W x 10" H x 7" Ext : 7" W x 4.5" H x 2.25" HCO : 7.26 lb

:120V : 4 x 60W Incandescent E26 Medium , 240W Total : (Not Included) : LIGHTING\_DIRECTION : Down