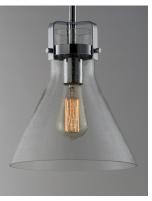

# PRODUCT DESCRIPTION

This nautical-inspired collection features Clear Seedy glass cones suspended by a yoke frame. The clear glass offers abundant lighting and compliments the styling of the fixture. Make it a more industrial look by adding filament E26 light bulbs.

# **FINISHES OPTION**

Oil Rubbed Bronze (OI)

Polished Chrome (PC)

# GLASS

Seedy CD

## MATERIAL

Steel, Glass