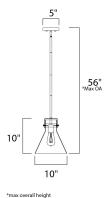

MEASUREMENTS

DIMENSION : 10" L x 10" W x 11.5" H

MAX OAH : 56" OAH

CANOPY : 5" W x 1" H x 5" L

HANGING WEIGHT : 4.85 lb

LAMPING

INPUT VOLTAGE : 120V

BULB : 1 x 60W Incandescent E26 Medium , 60W Total