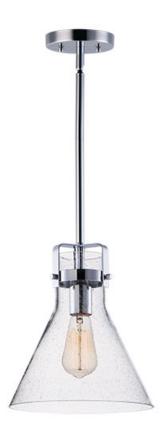

# PRODUCT DESCRIPTION

This nautical-inspired collection features Clear Seedy glass cones suspended by a yoke frame. The clear glass offers abundant lighting and compliments the styling of the fixture. Make it a more industrial look by adding filament E26 light bulbs.

# **FINISHES OPTION**

Oil Rubbed Bronze (OI)

Polished Chrome (PC)

# GLASS

Seedy CD

## MATERIAL

Steel, Glass