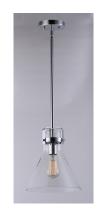

# PRODUCT DESCRIPTION

This nautical-inspired collection features Clear Seedy glass cones suspended by a yoke frame. The clear glass offers abundant lighting and compliments the styling of the fixture. Make it a more industrial look by adding filament E26 light bulbs.

# **FINISHES OPTION**

Oil Rubbed Bronze (OI)

Polished Chrome (PC)

# GLASS

Seedy CD

## MATERIAL

Steel, Glass