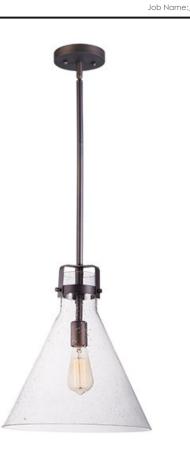

### **PRODUCT DESCRIPTION**

This nautical-inspired collection features Clear Seedy glass cones suspended by a yoke frame. The clear glass offers abundant lighting and compliments the styling of the fixture. Make it a more industrial look by adding filament E26 light bulbs.