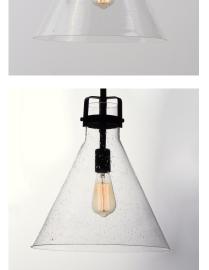

### **PRODUCT DESCRIPTION**

This nautical-inspired collection features Clear Seedy glass cones suspended by a yoke frame. The clear glass offers abundant lighting and compliments the styling of the fixture. Make it a more industrial look by adding filament E26 light bulbs.