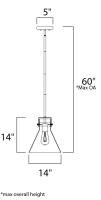

# **MEASUREMENTS**

DIMENSION MAX OAH CANOPY

HANGING WEIGHT

## LAMPING

: 60" OAH : 5" W x 1" H x 5" L

INPUT VOLTAGE : 120V BULB BULB INCLUDED DIMMABLE :

# : 14" L x 14" W x 15.75" H

: 6.84 lb

: 1 x 60W Incandescent E26 Medium , 60W Total : (Not Included)