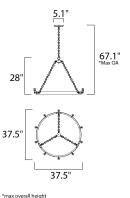

MEASUREMENTS DIMENSION

BULB

: 37.5" L x 37.5" W x 28" H : 22.04 lb HANGING WEIGHT

LAMPING

INPUT VOLTAGE : 120V : 1 x 60W Incandescent E26 Medium , 600W Total **BULB INCLUDED** : (Not Included) DIMMABLE :