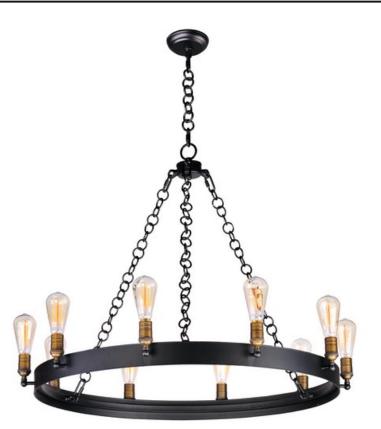

## **PRODUCT DESCRIPTION**

As stately as its name, these heavy weight rings finished in Black support cast Natural Aged Brass sockets. Handmade round ring chain is used that adds to the authenticity of this antique reproduction.

MEASUREMENTS DIMENSION

BULB

: 37.5" L x 37.5" W x 28" H : 22.04 lb HANGING WEIGHT

LAMPING

INPUT VOLTAGE : 120V : 1 x 60W Incandescent E26 Medium , 600W Total **BULB INCLUDED** : (Not Included) DIMMABLE :

## FINISHES OPTION

Black / Natural Aged Brass (BKNAB)

MATERIAL Steel, Brass

RATINGS cULus Dry Location