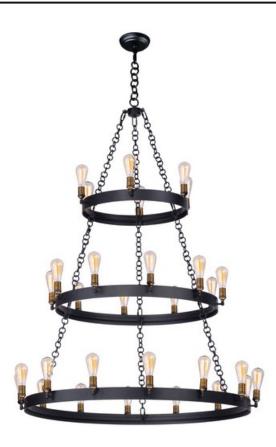

## **PRODUCT DESCRIPTION**

\*max overall height

As stately as its name, these heavy weight rings finished in Black support cast Natural Aged Brass sockets. Handmade round ring chain is used that adds to the authenticity of this antique reproduction.

#### **FINISHES OPTION**

Black / Natural Aged Brass (BKNAB)