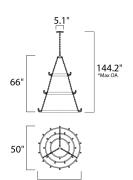

**MEASUREMENTS** 

DIMENSION : 50" L x 50" W x 66" H

: 66.13 lb HANGING WEIGHT

**LAMPING** 

INPUT VOLTAGE : 120V

: 3 x 40W Incandescent E26 Medium , 1200W Total

**BULB INCLUDED** : (Not Included)

DIMMABLE