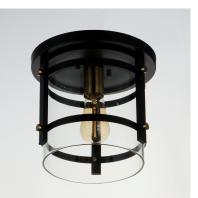

# PRODUCT DESCRIPTION

A simple and transitional offering of Matte Black and accented with Antique Brass pairs well with other like-finish lighting and hardware throughout your home. An element of Clear glass diffusers adds refinement completing this classic styling.

## **MEASUREMENTS**

DIMENSION : 9.75" L x 9.75" W x 9" H CANOPY : 10" W x 1" H x 10" L

HANGING WEIGHT : 3.97 lb

#### **FINISHES OPTION**

Black / Antique Brass (BKAB)

# MATERIAL

Steel+Glass