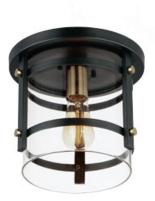

# PRODUCT DESCRIPTION

A simple and transitional offering of Matte Black and accented with Antique Brass pairs well with other like-finish lighting and hardware throughout your home. An element of Clear glass diffusers adds refinement completing this classic styling.

## **MEASUREMENTS**

DIMENSION : 9.75" L x 9.75" W x 9" H CANOPY : 10" W x 1" H x 10" L

HANGING WEIGHT : 3.97 lb

#### **FINISHES OPTION**

Black / Antique Brass (BKAB)

# MATERIAL

Steel+Glass