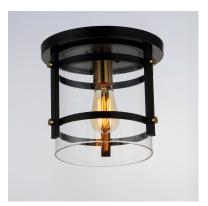

# PRODUCT DESCRIPTION

A simple and transitional offering of Matte Black and accented with Antique Brass pairs well with other like-finish lighting and hardware throughout your home. An element of Clear glass diffusers adds refinement completing this classic styling.

## **MEASUREMENTS**

DIMENSION : 9.75" L x 9.75" W x 9" H CANOPY : 10" W x 1" H x 10" L

HANGING WEIGHT : 3.97 lb

#### **FINISHES OPTION**

Black / Antique Brass (BKAB)

# MATERIAL

Steel+Glass