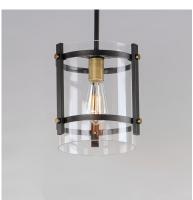

### **PRODUCT DESCRIPTION**

A simple and transitional offering of Matte Black and accented with Antique Brass pairs well with other like-finish lighting and hardware throughout your home. An element of Clear glass diffusers adds refinement completing this classic styling.

### **FINISHES OPTION**

Black / Antique Brass (BKAB)

#### MATERIAL

Steel+Glass