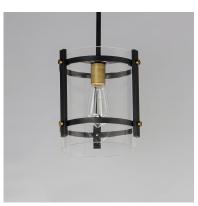

### **PRODUCT DESCRIPTION**

A simple and transitional offering of Matte Black and accented with Antique Brass pairs well with other like-finish lighting and hardware throughout your home. An element of Clear glass diffusers adds refinement completing this classic styling.

### **FINISHES OPTION**

Black / Antique Brass (BKAB)

#### MATERIAL

Steel+Glass