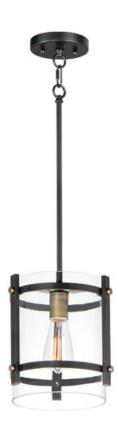

### **PRODUCT DESCRIPTION**

A simple and transitional offering of Matte Black and accented with Antique Brass pairs well with other like-finish lighting and hardware throughout your home. An element of Clear glass diffusers adds refinement completing this classic styling.

### **FINISHES OPTION**

Black / Antique Brass (BKAB)

#### MATERIAL

Steel+Glass