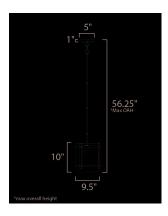

#### **MEASUREMENTS**

DIMENSION : 9.5" L x 9.5" W x 10" H

MAX OAH : 56.25" OAH CANOPY : 5" W x 1" H x 5" L

HANGING WEIGHT : 4.4 lb