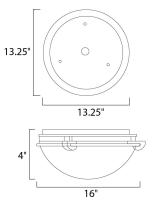

## **MEASUREMENTS**

BULB

DIMMABLE

DIMENSION MAX OAH HANGING WEIGHT LAMPING INPUT VOLTAGE :120V **BULB INCLUDED** 

: 16" L x 16" W x 4" H : 13.25" W x 13.25" H : 4.96 lb

: 3 x 60W Incandescent E26 Medium , 180W Total : (Not Included) :