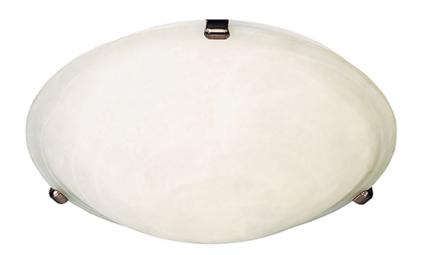

## **PRODUCT DESCRIPTION**

Maxim Lighting's commitment to both the residential lighting and the home building industries will assure you a product line focused on your basic lighting needs. With the Malaga collection you will find quality lighting that is well designed, well priced and readily available.

## FINISHES OPTION

GLASS Marble MR

MATERIAL Glass, Steel

RATINGS cETLus Damp Location

ADDITIONAL OPERATING TEMPERATURE: -20°C (-4°F), 40°C (104°F)

PHOTOMETIC: Report Found Online

Always consult a qualified electrician before installing any lighting product.