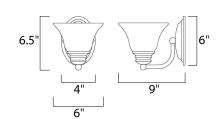

## **MEASUREMENTS**

DIMENSION : 6" W x 6.5" H x 9" Ext MAX OAH : 4.13" W x 6.13" H

HANGING WEIGHT : 1.5 lb