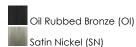

## PRODUCT DESCRIPTION

Maxim Lighting's commitment to both the residential lighting and the home building industries will assure you a product line focused on your basic lighting needs. With the Malaga collection you will find quality lighting that is well designed, well priced and readily available.



## **MEASUREMENTS**

DIMENSION : 6" W x 6.5" H x 9" Ext MAX OAH : 4.13" W x 6.13" H

HANGING WEIGHT : 1.5 lb

### LAMPING

INPUT VOLTAGE :120V

BULB : 1 x 60W Incandescent E26 Medium , 60W Total

**BULB INCLUDED** : (Not Included)

DIMMABLE

### **FINISHES OPTION**



# **GLASS**

Frosted FT

### MATERIAL

Glass, Steel

### **RATINGS**

**CETLUS** 

Damp Location







### **ADDITIONAL**

INSTALL UP/DOWN: Up/Down OPERATING TEMPERATURE: -20°C (-4°F), 40°C (104°F)

Always consult a qualified electrician before installing any lighting product.



WESTERN DISTRIBUTION CENTER (HEADQUARTER) 253 NORTH VINELAND AVE I CITY OF INDUSTRY, CA 91746