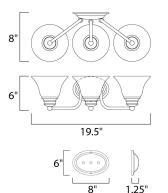

MEASUREMENTS

DIMENSION BACK PLATE HANGING WEIGHT

: 19.5" W x 6" H x 8" Ext : 4.13" W x 6.13" H x 3.5" HCO : 4.63 lb