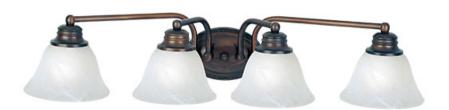

## PRODUCT DESCRIPTION

Maxim Lighting's commitment to both the residential lighting and the home building industries will assure you a product line focused on your basic lighting needs. With the Malaga collection you will find quality lighting that is well designed, well priced and readily available.

### LAMPING

INPUT VOLTAGE : 120V

BULB : 4 x 60W Incandescent E26 Medium , 240W Total

BULB INCLUDED : (Not Included)

DIMMABLE

# GLASS

Marble MR

# MATERIAL

Glass, Steel