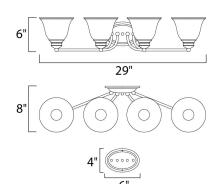

### **MEASUREMENTS**

DIMENSION : 29" W x 6" H x 8" Ext

**BACK PLATE** : 6.25" W x 4.25" H x 2.21" HCO

HANGING WEIGHT : 5.06 lb