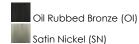

## PRODUCT DESCRIPTION

Maxim Lighting's commitment to both the residential lighting and the home building industries will assure you a product line focused on your basic lighting needs. With the Malaga collection you will find quality lighting that is well designed, well priced and readily available.



### **MEASUREMENTS**

DIMENSION : 29" W x 6" H x 8" Ext

**BACK PLATE** : 6.25" W x 4.25" H x 2.21" HCO

HANGING WEIGHT : 5.06 lb

### LAMPING

INPUT VOLTAGE : 120V

BULB : 4 x 60W Incandescent E26 Medium , 240W Total

BULB INCLUDED : (Not Included)

DIMMABLE

## **FINISHES OPTION**



# GLASS

Marble MR

# MATERIAL

Glass, Steel

#### **RATINGS**

**CETLUS** 

Damp Location







#### **ADDITIONAL**

INSTALL UP/DOWN: Up/Down OPERATING TEMPERATURE: -20°C (-4°F), 40°C (104°F)

Always consult a qualified electrician before installing any lighting product.



WESTERN DISTRIBUTION CENTER (HEADQUARTER) 253 NORTH VINELAND AVE I CITY OF INDUSTRY, CA 91746