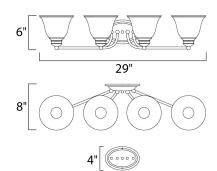

# **MEASUREMENTS**

DIMENSION : 29" W x 6" H x 8" Ext

**BACK PLATE** : 6.25" W x 4.25" H x 2.21" HCO

HANGING WEIGHT : 5.06 lb