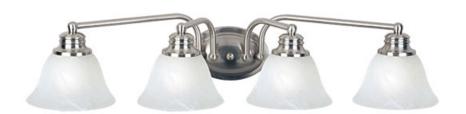

#### PRODUCT DESCRIPTION

Maxim Lighting's commitment to both the residential lighting and the home building industries will assure you a product line focused on your basic lighting needs. With the Malaga collection you will find quality lighting that is well designed, well priced and readily available.

#### LAMPING

INPUT VOLTAGE : 120V

BULB : 4 x 60W Incandescent E26 Medium , 240W Total

BULB INCLUDED : (Not Included)

DIMMABLE

## GLASS

Marble MR

## MATERIAL

Glass, Steel