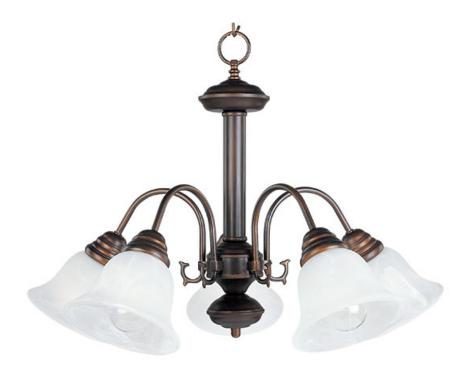

## **PRODUCT DESCRIPTION**

Maxim Lighting's commitment to both the residential lighting and the home building industries will assure you a product line focused on your basic lighting needs. With the Malaga collection you will find quality lighting that is well designed, well priced and readily available.

**MEASUREMENTS** 

BULB

DIMMABLE

DIMENSION HANGING WEIGHT LAMPING

: 24" W x 17" H : 10.72 lb

INPUT VOLTAGE : 120V

: 5 x 60W Incandescent E26 Medium , 300W Total **BULB INCLUDED** : (Not Included)

## FINISHES OPTION

GLASS Marble MR

MATERIAL Steel, Glass

RATINGS cETLus Dry Location

ADDITIONAL OPERATING TEMPERATURE: -20°C (-4°F), 40°C (104°F)

Always consult a qualified electrician before installing any lighting product.