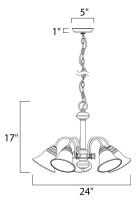

**MEASUREMENTS** 

BULB

DIMMABLE

DIMENSION HANGING WEIGHT LAMPING

: 24" W x 17" H : 10.72 lb

INPUT VOLTAGE : 120V

: 5 x 60W Incandescent E26 Medium , 300W Total **BULB INCLUDED** : (Not Included)