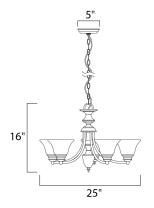

### **MEASUREMENTS**

DIMENSION : 25" L x 25" W x 16" H
CANOPY : 5" W x 1" H x 5" L
HANGING WEIGHT : 11.68 lb

LAMPING

INPUT VOLTAGE : 120V

BULB : 5 x 60W Incandescent E26 Medium , 300W Total

BULB INCLUDED : (Not Included)