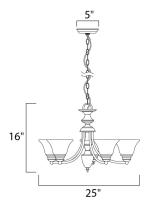

## **MEASUREMENTS**

DIMENSION : 25" L x 25" W x 16" H
CANOPY : 5" W x 1" H x 5" L
HANGING WEIGHT : 11.68 lb

LAMPING

INPUT VOLTAGE : 120V

BULB : 5 x 60W Incandescent E26 Medium , 300W Total

BULB INCLUDED : (Not Included)