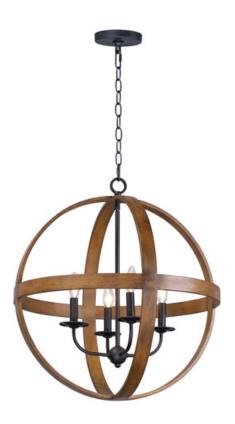

## PRODUCT DESCRIPTION

The sphere has become one the most popular styles in lighting decor today. Our latest entry to this category is constructed of heavy channel metal finished in either Barn Wood or Antique Pecan both with Black accents. Now you can enjoy the beauty of wood with the durability and affordable price of metal.

### **FINISHES OPTION**

A

Antique Pecan / Black (APBK)

Barn Wood / Black (BWBK)