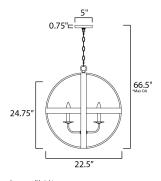

# **MEASUREMENTS**

DIMENSION : 22.5" L x 22.5" W x 24.75" H

MAX OAH : 66.5" OAH

CANOPY : 5" W x 0.75" H x 5" L

HANGING WEIGHT : 16.5 lb