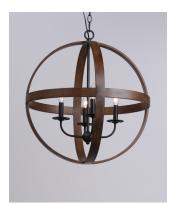

## PRODUCT DESCRIPTION

The sphere has become one the most popular styles in lighting decor today. Our latest entry to this category is constructed of heavy channel metal finished in either Barn Wood or Antique Pecan both with Black accents. Now you can enjoy the beauty of wood with the durability and affordable price of metal.

### **FINISHES OPTION**

A

Antique Pecan / Black (APBK)

Barn Wood / Black (BWBK)