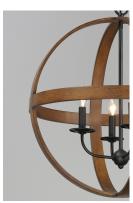

## PRODUCT DESCRIPTION

The sphere has become one the most popular styles in lighting decor today. Our latest entry to this category is constructed of heavy channel metal finished in either Barn Wood or Antique Pecan both with Black accents. Now you can enjoy the beauty of wood with the durability and affordable price of metal.

## LAMPING

INPUT VOLTAGE : 120V

BULB : 4 x 60W Incandescent E12 Candelabra , 240W Total

BULB INCLUDED : (Not Included)

DIMMABLE :