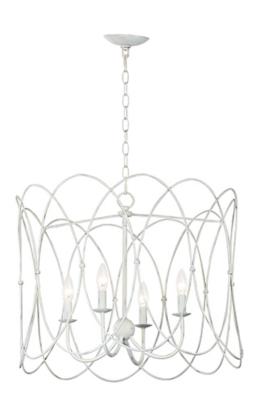

# **PRODUCT DESCRIPTION**

Woven wire frames intersect to create a gentle, yet stylish pattern. A Weathered White finish is used to give the design a light and airy feel which would be at home at the beach as well as in the country.

# **FINISHES OPTION**

Weathered White (WWT)

#### MATERIAL

Steel