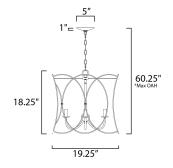

\*max overall height

# **MEASUREMENTS**

DIMENSION : 19.25" L x 19.25" W x 18.25" H

MAX OAH : 60.25" OAH CANOPY : 5" W x 1" H x 5" L

HANGING WEIGHT : 9.46 lb