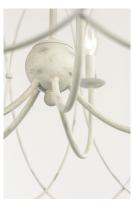

### LAMPING

INPUT VOLTAGE : 120V

: 4 x 60W Incandescent E12 Candelabra , 240W Total

BULB INCLUDED : (Not Included)

DIMMABLE