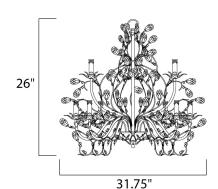

### **MEASUREMENTS**

DIMENSION : 29" L x 29" W x 26" H

MAX OAH : 100" OAH : 19.1 lb HANGING WEIGHT