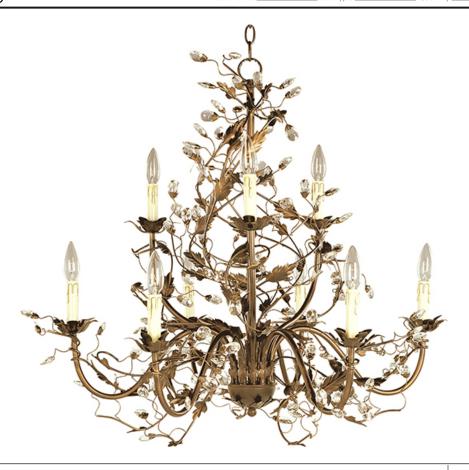

# PRODUCT DESCRIPTION

One of our most popular collections, Elegante combines lighting with decorating. Delicate leaves and crystals top the wrap-around vines. Offered in Etruscan Gold or Oil Rubbed Bronze.

#### FINISHES OPTION

Etruscan Gold (EG) Oil Rubbed Bronze (OI)