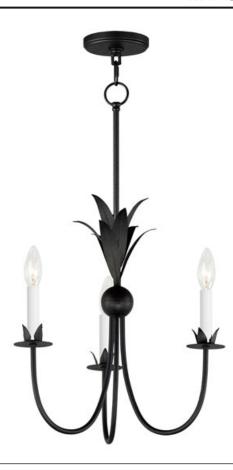

## **PRODUCT DESCRIPTION**

Effortlessly elegant, the biophilic design details that adorn this classic chandelier transport you to an oasis indoors. The design, whether brilliantly gilt in Gold Leaf or hand painted in a textured Anthracite finish, exudes a timeless quality that is sure to please. The graceful form of the chandeliers is constructed of slender metal tubes that sprout from a spherical collector at the center and Off-White metal candle covers. Coordinating Wall Sconces, Pendants and Flush Mount feature matching leaf clusters that allow for coordinating applications throughout the home.