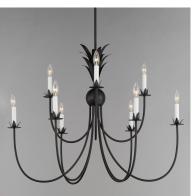

## PRODUCT DESCRIPTION

Effortlessly elegant, the biophilic design details that adorn this classic chandelier transport you to an oasis indoors. The design, whether brilliantly gilt in Gold Leaf or hand painted in a textured Anthracite finish, exudes a timeless quality that is sure to please. The graceful form of the chandeliers is constructed of slender metal tubes that sprout from a spherical collector at the center and Off-White metal candle covers. Coordinating Wall Sconces, Pendants and Flush Mount feature matching leaf clusters that allow for coordinating applications throughout the home.

# **MEASUREMENTS**

**DIMENSION** : 36" L x 36" W x 28" H

MAX OAH : 70.5" OAH

CANOPY : 5" W x 0.75" H x 5" L

HANGING WEIGHT : 8.8 lb

### LAMPING

INPUT VOLTAGE : 120V

: 9 x 60W Incandescent E12 Candelabra , 540W Total BULB

**BULB INCLUDED** : (Not Included)

DIMMABLE