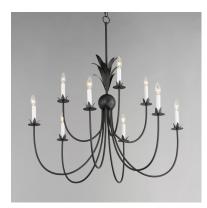

## PRODUCT DESCRIPTION

Effortlessly elegant, the biophilic design details that adorn this classic chandelier transport you to an oasis indoors. The design, whether brilliantly gilt in Gold Leaf or hand painted in a textured Anthracite finish, exudes a timeless quality that is sure to please. The graceful form of the chandeliers is constructed of slender metal tubes that sprout from a spherical collector at the center and Off-White metal candle covers. Coordinating Wall Sconces, Pendants and Flush Mount feature matching leaf clusters that allow for coordinating applications throughout the home.

# **MEASUREMENTS**

**DIMENSION** : 36" L x 36" W x 28" H

MAX OAH : 70.5" OAH

CANOPY : 5" W x 0.75" H x 5" L

HANGING WEIGHT : 8.8 lb

### LAMPING

INPUT VOLTAGE : 120V

: 9 x 60W Incandescent E12 Candelabra , 540W Total BULB

**BULB INCLUDED** : (Not Included)

DIMMABLE