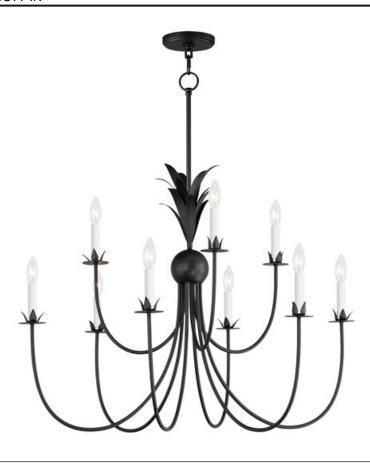

## PRODUCT DESCRIPTION

Effortlessly elegant, the biophilic design details that adorn this classic chandelier transport you to an oasis indoors. The design, whether brilliantly gilt in Gold Leaf or hand painted in a textured Anthracite finish, exudes a timeless quality that is sure to please. The graceful form of the chandeliers is constructed of slender metal tubes that sprout from a spherical collector at the center and Off-White metal candle covers. Coordinating Wall Sconces, Pendants and Flush Mount feature matching leaf clusters that allow for coordinating applications throughout the home.

# **MEASUREMENTS**

**DIMENSION** : 36" L x 36" W x 28" H

MAX OAH : 70.5" OAH

CANOPY : 5" W x 0.75" H x 5" L

HANGING WEIGHT : 8.8 lb

### LAMPING

INPUT VOLTAGE : 120V

: 9 x 60W Incandescent E12 Candelabra , 540W Total BULB

**BULB INCLUDED** : (Not Included)

DIMMABLE