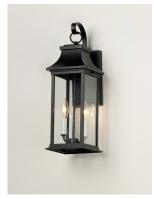

## **PRODUCT DESCRIPTION**

Inspired by classic coach gas lanterns, the Vicksburg collection features die-cast aluminum construction finished in Black with Clear glass. The candle sleeves are done in a contrasting off-white finish to add dimension to the lantern. Available in numerous sizes and configurations including a handsome pocket wall.