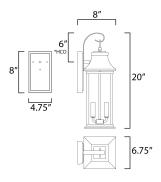

## **MEASUREMENTS**

DIMENSION : 6.75" W x 20" H x 8" Ext BACK PLATE : 4.75" W x 8" H x 6" HCO

HANGING WEIGHT : 5.28 lb

LAMPING

INPUT VOLTAGE : 120V

: 2 x 40W Incandescent E12 Candelabra, 80W **BULB** 

**BULB INCLUDED** : (Not Included)