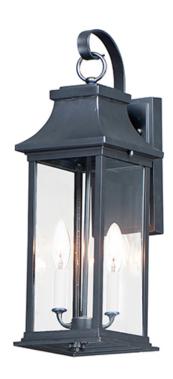

## **PRODUCT DESCRIPTION**

Inspired by classic coach gas lanterns, the Vicksburg collection features die-cast aluminum construction finished in Black with Clear glass. The candle sleeves are done in a contrasting off-white finish to add dimension to the lantern. Available in numerous sizes and configurations including a handsome pocket wall.