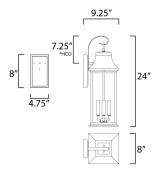

\*height from center of outlet to the top of the fixture

# **MEASUREMENTS**

DIMENSION : 8" W x 24" H x 9.25" Ext BACK PLATE : 4.75" W x 8" H x 7.25" HCO

HANGING WEIGHT : 7.3 lb

LAMPING

INPUT VOLTAGE : 120V

: 3 x 40W Incandescent E12 Candelabra, 120W **BULB** 

**BULB INCLUDED** : (Not Included)