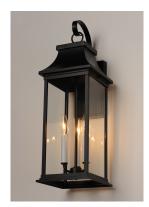

### **PRODUCT DESCRIPTION**

Inspired by classic coach gas lanterns, the Vicksburg collection features die-cast aluminum construction finished in Black with Clear glass. The candle sleeves are done in a contrasting off-white finish to add dimension to the lantern. Available in numerous sizes and configurations including a handsome pocket wall.