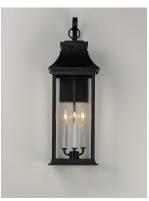

### **PRODUCT DESCRIPTION**

Inspired by classic coach gas lanterns, the Vicksburg collection features die-cast aluminum construction finished in Black with Clear glass. The candle sleeves are done in a contrasting off-white finish to add dimension to the lantern. Available in numerous sizes and configurations including a handsome pocket wall.