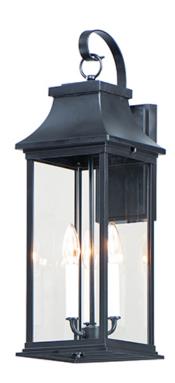

### **PRODUCT DESCRIPTION**

Inspired by classic coach gas lanterns, the Vicksburg collection features die-cast aluminum construction finished in Black with Clear glass. The candle sleeves are done in a contrasting off-white finish to add dimension to the lantern. Available in numerous sizes and configurations including a handsome pocket wall.

# **MEASUREMENTS**

DIMENSION : 8" W x 24" H x 9.25" Ext BACK PLATE : 4.75" W x 8" H x 7.25" HCO

HANGING WEIGHT : 7.3 lb

LAMPING

INPUT VOLTAGE : 120V

: 3 x 40W Incandescent E12 Candelabra, 120W **BULB** 

**BULB INCLUDED** : (Not Included)