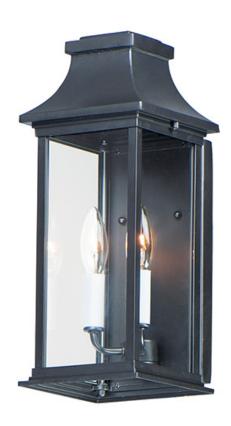

### **PRODUCT DESCRIPTION**

Inspired by classic coach gas lanterns, the Vicksburg collection features die-cast aluminum construction finished in Black with Clear glass. The candle sleeves are done in a contrasting off-white finish to add dimension to the lantern. Available in numerous sizes and configurations including a handsome pocket wall.

### LAMPING

INPUT VOLTAGE : 120V

: 2 x 40W Incandescent E12 Candelabra, 80W **BULB** 

**BULB INCLUDED** : (Not Included)

**DIMMABLE** LIGHTING\_DIRECTION: Up

# **GLASS**

Clear CL

### MATERIAL

Aluminum, Glass