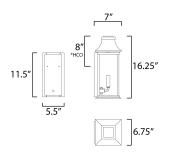

\*height from center of outlet to the top of the fixture

## **MEASUREMENTS**

DIMENSION : 6.75" W x 16.25" H x 7" Ext BACK PLATE : 5.5" W x 11.5" H x 8" HCO

HANGING WEIGHT : 4.4 lb