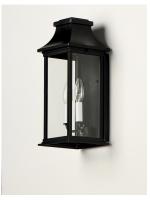

### **PRODUCT DESCRIPTION**

Inspired by classic coach gas lanterns, the Vicksburg collection features die-cast aluminum construction finished in Black with Clear glass. The candle sleeves are done in a contrasting off-white finish to add dimension to the lantern. Available in numerous sizes and configurations including a handsome pocket wall.