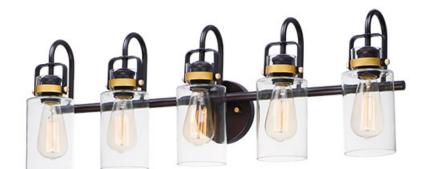

### PRODUCT DESCRIPTION

Modern farmhouse design requires vintage looks with an updated style. This collection fits this definition with minimalistic styled frames of Bronze with Gold accents that cradle Clear mason jar shaped glass. Add vintage bulbs for farmhouse appeal or tubular bulbs for a more modern approach.

# **MEASUREMENTS**

**DIMENSION** : 32" W x 12" H x 6.25" Ext **BACK PLATE** : 5.11" W x 5.11" H x 6.7" HCO

HANGING WEIGHT : 7.93 lb

## LAMPING

INPUT VOLTAGE : 120V

**BULB** : 5 x 60W Incandescent E26 Medium , 300W Total

**BULB INCLUDED** : (Not Included)

DIMMABLE