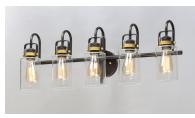

### PRODUCT DESCRIPTION

Modern farmhouse design requires vintage looks with an updated style. This collection fits this definition with minimalistic styled frames of Bronze with Gold accents that cradle Clear mason jar shaped glass. Add vintage bulbs for farmhouse appeal or tubular bulbs for a more modern approach.