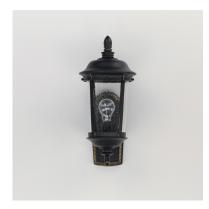

## **PRODUCT DESCRIPTION**

Dover Cast is a traditional, Mediterranean style collection from Maxim Lighting International in Bronze finish with Seedy glass.

# **GLASS**

Seedy CD