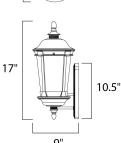

## **MEASUREMENTS**

DIMENSION : 8" W x 17" H x 9" Ext : 5" W x 10.5" H x 12" HCO **BACK PLATE** 

HANGING WEIGHT : 4.4 lb