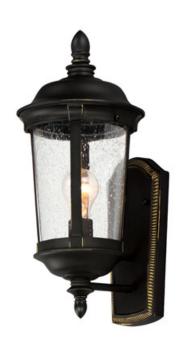

## **PRODUCT DESCRIPTION**

Dover Cast is a traditional, Mediterranean style collection from Maxim Lighting International in Bronze finish with Seedy glass.

## **MEASUREMENTS**

DIMENSION : 8" W x 17" H x 9" Ext : 5" W x 10.5" H x 12" HCO **BACK PLATE** 

HANGING WEIGHT : 4.4 lb

# LAMPING

INPUT VOLTAGE : 120V

BULB : 1 x 60W Incandescent E26 Medium , 60W Total

**BULB INCLUDED** : (Not Included)

DIMMABLE

# **GLASS**

Seedy CD