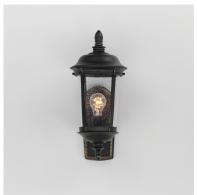

## **PRODUCT DESCRIPTION**

Dover Cast is a traditional, Mediterranean style collection from Maxim Lighting International in Bronze finish with Seedy glass.

# **GLASS**

Seedy CD