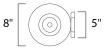

## **MEASUREMENTS**

DIMENSION : 8" W x 17" H x 9" Ext : 5" W x 10.5" H x 12" HCO **BACK PLATE** 

HANGING WEIGHT : 4.4 lb