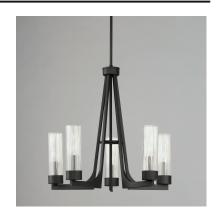

### PRODUCT DESCRIPTION

Evocative of the past and modernized for today, the Delos collection features ironwork finished in a textured Anthracite that support hefty glass columns. The glass shades are elongated to accentuate the verticality of the chandelier and the fluted glass shades diffuse the light in an interesting and subtly romantic way, giving the appearance of candlelight.