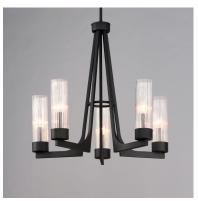

### PRODUCT DESCRIPTION

Evocative of the past and modernized for today, the Delos collection features ironwork finished in a textured Anthracite that support hefty glass columns. The glass shades are elongated to accentuate the verticality of the chandelier and the fluted glass shades diffuse the light in an interesting and subtly romantic way, giving the appearance of candlelight.