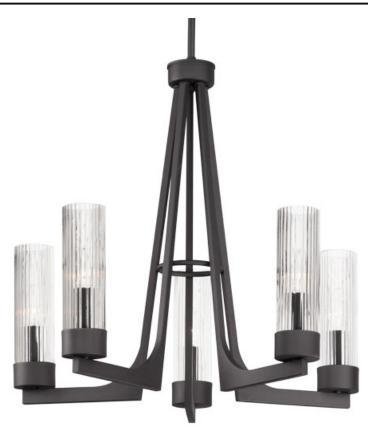

### PRODUCT DESCRIPTION

Evocative of the past and modernized for today, the Delos collection features ironwork finished in a textured Anthracite that support hefty glass columns. The glass shades are elongated to accentuate the verticality of the chandelier and the fluted glass shades diffuse the light in an interesting and subtly romantic way, giving the appearance of candlelight.