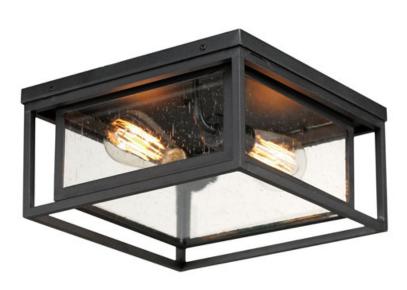

### **PRODUCT DESCRIPTION**

A dual framed structure creates dimension on these outdoor lighting fixtures that is both contemporary and transitional. The construction consists of two frames of square tubing and squared components. The inner frame's Clear Seedy glass reduces glare from the light and appears dirt-free for longer periods. This is a comprehensive collection to brighten all areas of your outdoor space, available in various sized sconces as well as hanging and post configurations.

### **MEASUREMENTS**

DIMENSION : 12" W x 6" H x 12" Ext

HANGING WEIGHT : 6 lb

LAMPING

INPUT VOLTAGE

: 2 x 60W Incandescent E26 Medium, 120W Total BULB

**BULB INCLUDED** : (Not Included)

DIMMABLE