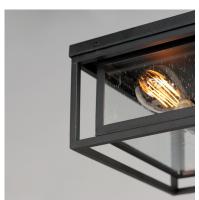

### **PRODUCT DESCRIPTION**

A dual framed structure creates dimension on these outdoor lighting fixtures that is both contemporary and transitional. The construction consists of two frames of square tubing and squared components. The inner frame's Clear Seedy glass reduces glare from the light and appears dirt-free for longer periods. This is a comprehensive collection to brighten all areas of your outdoor space, available in various sized sconces as well as hanging and post configurations.

# **GLASS**

Seedy CD