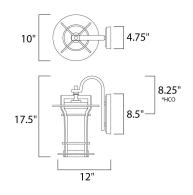

\*height from center of outlet to the top of the fixture

#### **MEASUREMENTS**

DIMENSION : 10" W x 17.5" H x 12" Ext : 4.75" W x 8.5" H x 8.25" HCO **BACK PLATE** 

HANGING WEIGHT : 9.3 lb