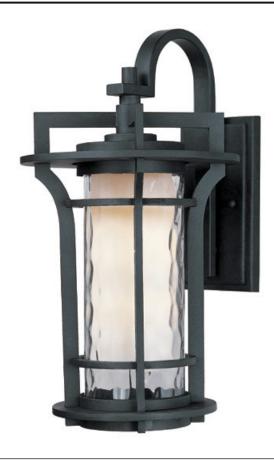

### **PRODUCT DESCRIPTION**

Bold, exterior design of Die Cast aluminum finished in Black Oxide support elongated cylinders of clear Waterglass. Light is gently diffused by a second inner cylinder of Satin White glass.

### **FINISHES OPTION**

Black Oxide (BO)

### **GLASS**

Water Glass WG

## MATERIAL

Aluminum, Glass