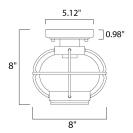

# **MEASUREMENTS**

DIMENSION : 8" L x 8" W x 8" H : 5.12" W x 0.98" H x 5.12" L CANOPY

HANGING WEIGHT : 1.46 lb

LAMPING

INPUT VOLTAGE : 120V

BULB : 1 x 60W Incandescent E26 Medium , 60W Total

**BULB INCLUDED** : (Not Included)