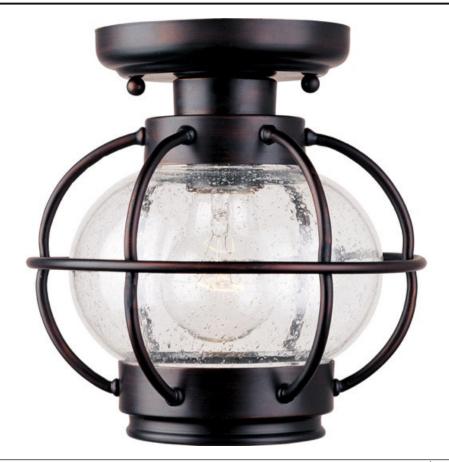

# **PRODUCT DESCRIPTION**

Portsmouth is a traditional, early American style collection from Maxim Lighting International in Oil Rubbed Bronze finish with Seedy glass.

#### **FINISHES OPTION**

Oil Rubbed Bronze (OI)

## **GLASS**

Seedy CD

#### MATERIAL

Aluminum, Glass