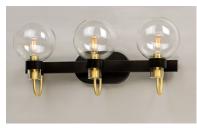

### PRODUCT DESCRIPTION

This classic Mid Century Modern design features a frame finished in a combination of Bronze and Satin Brass. The arms terminate at rings that support Clear heavy blown glass shades which were prevalent in this era.

# **FINISHES OPTION**

Bronze / Satin Brass (BZSBR)