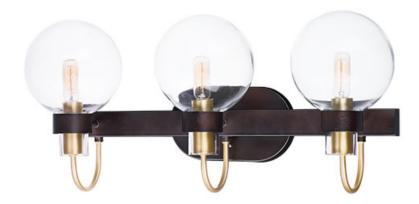

### PRODUCT DESCRIPTION

This classic Mid Century Modern design features a frame finished in a combination of Bronze and Satin Brass. The arms terminate at rings that support Clear heavy blown glass shades which were prevalent in this era.

# **FINISHES OPTION**

Bronze / Satin Brass (BZSBR)

### **GLASS**

Clear CL