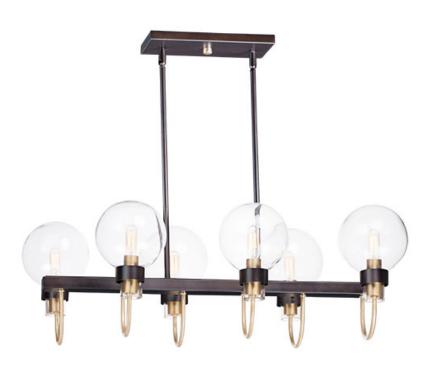

## **PRODUCT DESCRIPTION**

This classic Mid Century Modern design features a frame finished in a combination of Bronze and Satin Brass. The arms terminate at rings that support Clear heavy blown glass shades which were prevalent in this era.