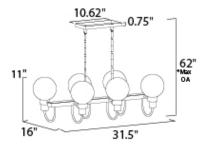

\*max overall height

**MEASUREMENTS** DIMENSION

MAX OAH CANOPY HANGING WEIGHT LAMPING INPUT VOLTAGE

BULB INCLUDED DIMMABLE

:

: 31.5" L x 31.5" W x 11" H x 16" Ext : 50.75" OAH

: 10.62" W x 0.75" H x 4.75" L : 13.67 lb