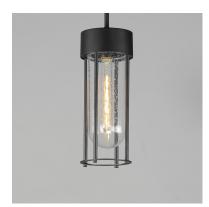

## PRODUCT DESCRIPTION

Clean and contemporary, this series of wet location rated outdoor sconces features a capsule of Clear Seeded glass encased within a cage of matte Black outdoor rated powder coat. The transitional appeal of the design pairs well in applications both modern and traditional. Complete the look with a tubular filament lamp.

# LAMPING

INPUT VOLTAGE : 120V

BULB : 1 x 60W Incandescent E26 Medium , 60W Total

BULB INCLUDED : (Not Included)

DIMMABLE

### **GLASS**

Seedy CD

### MATERIAL

Aluminum, Glass