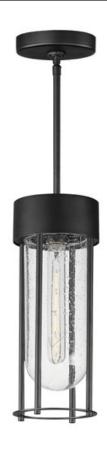

## PRODUCT DESCRIPTION

Clean and contemporary, this series of wet location rated outdoor sconces features a capsule of Clear Seeded glass encased within a cage of matte Black outdoor rated powder coat. The transitional appeal of the design pairs well in applications both modern and traditional. Complete the look with a tubular filament lamp.

#### **MEASUREMENTS**

DIMENSION : 5.5" W x 14.5" H MAX OAH : 58.75" OAH CANOPY : 5" W x 1" H x 5" L

HANGING WEIGHT : 1.96 lb

# LAMPING

INPUT VOLTAGE : 120V

BULB : 1 x 60W Incandescent E26 Medium , 60W Total

BULB INCLUDED : (Not Included)

DIMMABLE

### **GLASS**

Seedy CD

### MATERIAL

Aluminum, Glass