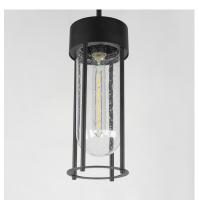

## PRODUCT DESCRIPTION

Clean and contemporary, this series of wet location rated outdoor sconces features a capsule of Clear Seeded glass encased within a cage of matte Black outdoor rated powder coat. The transitional appeal of the design pairs well in applications both modern and traditional. Complete the look with a tubular filament lamp.

# LAMPING

INPUT VOLTAGE : 120V

BULB : 1 x 60W Incandescent E26 Medium , 60W Total

BULB INCLUDED : (Not Included)

DIMMABLE

### **GLASS**

Seedy CD

### MATERIAL

Aluminum, Glass