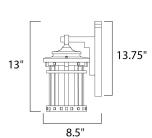

## **MEASUREMENTS**

DIMENSION : 7" W x 13.5" H x 9" Ext **BACK PLATE** : 5.5" W x 10" H x 3" HCO

HANGING WEIGHT : 4.4 lb