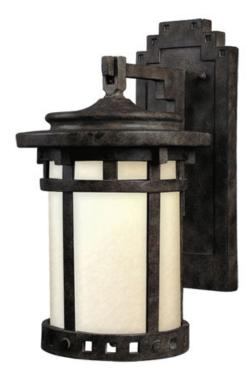

# **PRODUCT DESCRIPTION**

Santa Barbara Dark Sky is a traditional, craftsman/mission style collection from Maxim Lighting in Sienna finish with Mocha glass. Designed to meet the requirements of Dark Sky, these fixtures preserve and protect the nighttime environment and the heritage of dark skies through quality outdoor lighting.

## **MEASUREMENTS**

DIMENSION : 7" W x 13.5" H x 9" Ext **BACK PLATE** : 5.5" W x 10" H x 3" HCO

HANGING WEIGHT : 4.4 lb

### LAMPING

INPUT VOLTAGE : 120V

BULB : 1 x 60W Incandescent E26 Medium, 60W Total

**BULB INCLUDED** : (Not Included)

DIMMABLE

## **GLASS**

Mocha MO

### MATERIAL

Die Cast Aluminum

### **RATINGS**

cETLus Wet Location DARKSKY