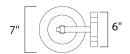

## **MEASUREMENTS**

DIMENSION : 7" W x 13.5" H x 9" Ext **BACK PLATE** : 5.5" W x 10" H x 3" HCO

HANGING WEIGHT : 4.4 lb