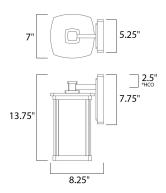

#### **MEASUREMENTS**

DIMENSION : 7" W x 13.75" H x 8.25" Ext BACK PLATE : 5.25" W x 7.75" H x 2.5" HCO

HANGING WEIGHT : 7.98 lb

\*height from center of outlet to the top of the fixture