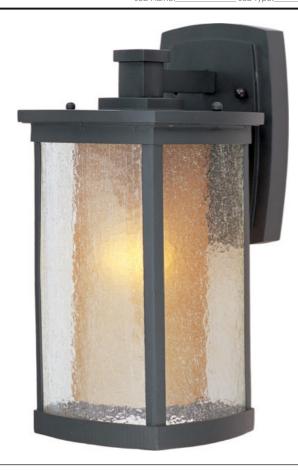

## **PRODUCT DESCRIPTION**

The craftsman inspired Bungalow outdoor cast aluminum collection is finished in Bronze. The exterior Seedy glass adds texture while the interior Wilshire glass adds warmth. Bungalow is also available with energy-efficient fluorescent light in the Bungalow EE collection.

### **GLASS**

Seedy and Wilshire CDWS

# **FINISHES OPTION**

Bronze (BZ)

#### MATERIAL

Aluminum, Glass