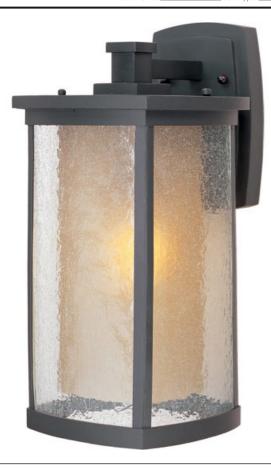

### **PRODUCT DESCRIPTION**

The craftsman inspired Bungalow outdoor cast aluminum collection is finished in Bronze. The exterior Seedy glass adds texture while the interior Wilshire glass adds warmth. Bungalow is also available with energy-efficient fluorescent light in the Bungalow EE collection.

# **GLASS**

Seedy and Wilshire CDWS

## MATERIAL

Aluminum, Glass

### **RATINGS**

cETLus Wet Location