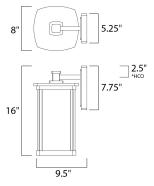

\*height from center of outlet to the top of the fixture

### **MEASUREMENTS**

DIMENSION : 8" W x 16" H x 9.5" Ext BACK PLATE : 5.25" W x 7.75" H x 2.5" HCO

HANGING WEIGHT : 10.74 lb