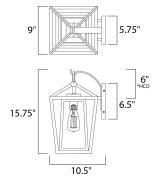

# **MEASUREMENTS**

DIMENSION : 9" W x 15.75" H x 10.5" Ext **BACK PLATE** : 5.75" W x 6.5" H x 6" HCO

HANGING WEIGHT : 7.26 lb

\*height from center of outlet to the top of the fixture