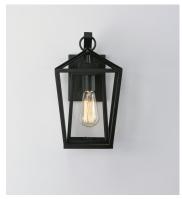

# **PRODUCT DESCRIPTION**

This frame inside a frame design is the perfect update to this classically inspired outdoor lantern. Durable stainless steel construction is finished in Black and supports an inner frame of Clear panels of glass for a crisp and clean appearance.

#### MATERIAL

Stainless Steel

### **GLASS**

Clear CL