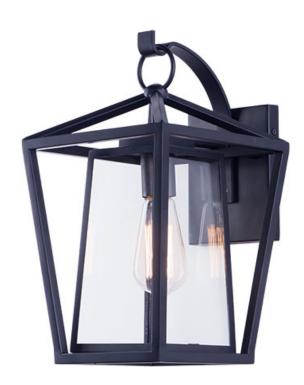

# **PRODUCT DESCRIPTION**

This frame inside a frame design is the perfect update to this classically inspired outdoor lantern. Durable stainless steel construction is finished in Black and supports an inner frame of Clear panels of glass for a crisp and clean appearance.

#### MATERIAL

Stainless Steel

### **GLASS**

Clear CL