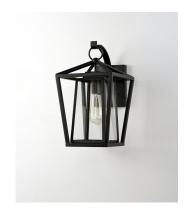

# **PRODUCT DESCRIPTION**

This frame inside a frame design is the perfect update to this classically inspired outdoor lantern. Durable stainless steel construction is finished in Black and supports an inner frame of Clear panels of glass for a crisp and clean appearance.

#### MATERIAL

Stainless Steel

### **GLASS**

Clear CL