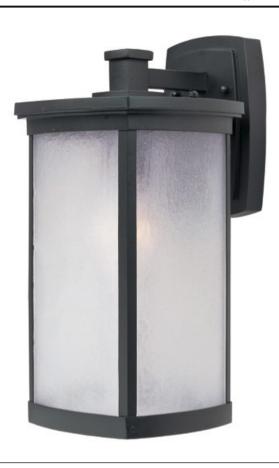

## PRODUCT DESCRIPTION

Simple lines create a transitional style that fits a wide variety of exterior home design. Available in both Platinum or Bronze finish, Frosted Seedy or Clear Ribbed glass, or fluorescent, incandescent or LED lamping.

## GLASS

Frosted Seedy FS